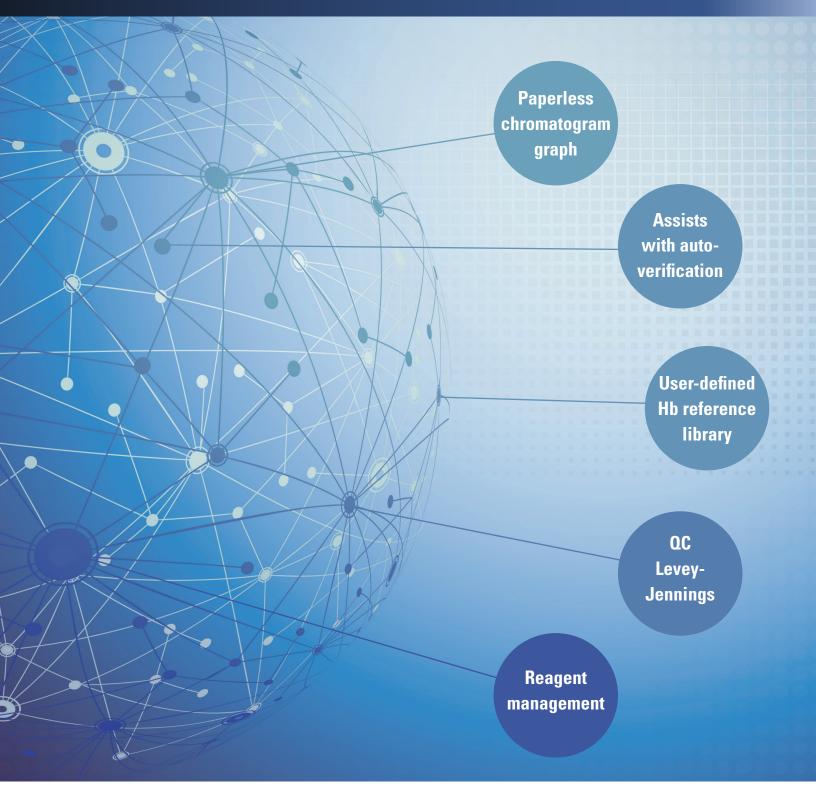

### **What is 501RP+?**

A data management application software to aid in workflow efficiency for your laboratory from processing to reporting.

#### **AUTO-VERIFICATION**

- Complex results flagging
- Customizable result rules

#### **CHROMATOGRAM**

- Customizable result reports
- Detailed peaks on graphs
- Overlay or comparison function

#### **QUALITY CONTROL**

- Centralized QC analysis
- Use of Levey-Jennings
- Employment of Westgard rules

#### **GHb LIBRARY**

- User-defined library
- Archive of abnormal hemoglobin

#### **MAINTENANCE**

- Embedded daily maintenance checklist
- Complete maintenance management
- On-board service records

#### **TRACEABILITY**

- Analysis trending of SA1c results
- Barcoded reagents and consumables
- On-board stability tracking and expiry